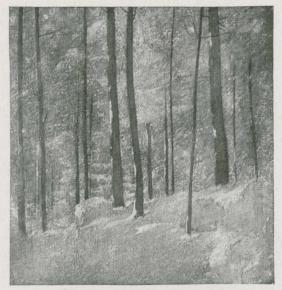

# EMIL CARLSEN

IN THE PINE WOODS

| I | Evening                 | 25 x 30 |
|---|-------------------------|---------|
| 2 | Surf                    | 17 x 20 |
| 3 | Canaan Church           | 27 x 33 |
| 4 | The Picture from Thibet | 38 x 27 |