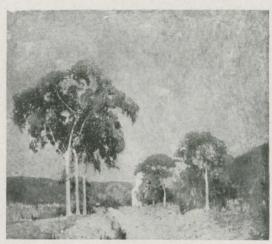

# THE MACBETH GALLERY

CANAAN CHURCH

| 13 | The Valley, Moonlight | 34 x 32 |
|----|-----------------------|---------|
| 14 | Barnacled Rocks       | 15 x 18 |
| 15 | Wood Interior         | 20 x 17 |
|    | Out-door Study.       |         |