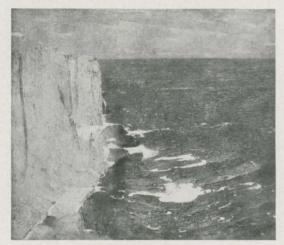

# EMIL CARLSEN

IN THE PINE WOODS

| I | Evening                 | 25 x 30 |
|---|-------------------------|---------|
| 2 | Surf                    | 17 x 20 |
| 3 | Canaan Church           | 27 x 33 |
| 4 | The Picture from Thibet | 38 x 27 |