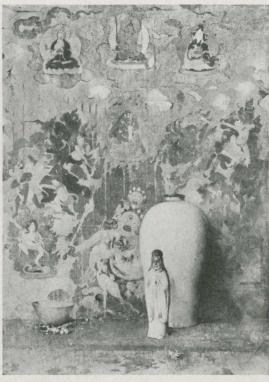

THE PICTURE FROM THIBET

# EMIL CARLSEN

IN THE PINE WOODS

| I | Evening                 | 25 x 30 |
|---|-------------------------|---------|
| 2 | Surf                    | 17 x 20 |
| 3 | Canaan Church           | 27 x 33 |
| 4 | The Picture from Thibet | 38 x 27 |