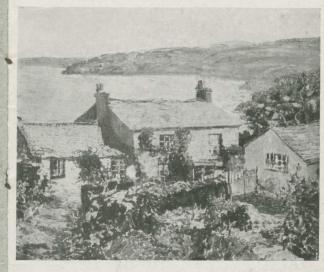

## TITLES OF THE PAINTINGS

|                      | 1800 1  | Near St. Austell Bay            |
|----------------------|---------|---------------------------------|
| 1                    | 18002   | Frozen Waterfall 26 x 36.       |
|                      | 18003   | The Coast Guard's House         |
|                      | 20004   | The Valley Farm 30 x 36         |
| -                    | 1600-5  | Spring—Cornish Coast            |
|                      | 100/6   | Helston Village 17 x 2          |
| 4                    | 1600/7  | Sunny Day-Cornwall 30x36        |
| -                    | 3000 8  | Morning Light 40×44             |
| Contract of the last | 2000-9  | The Cliff Farm                  |
| Control of the land  | 700-10  | Looking Toward the Sea . 20 x 2 |
| Contractor.          | 120011  | My Cornish Home                 |
|                      | 1800-12 | Trevelyan Cove                  |
| -                    | 140013  | The Brook in Winter % X30       |
|                      | 900-14  | Along the Coast                 |
|                      | 10015   | The Hill Town                   |