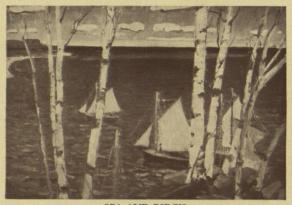

## EXHIBITION of RECENT PAINTINGS by

JONAS LIE, N.A.

SEA AND BIRCH

January third to twenty-third 1928

## TITLES OF PAINTINGS

TITLES OF PAINTINGS

- 1 Flamingo
- 2 Evening
- 3 Southward
- 4 Light
- 5 After the Storm
- 6 Cloud Shadows
- 7 Rocky Coast
- 8 Blue Sea

- 9 The Cove
- 10 Sailing
- 11 The White Beach
- 12 Similitude
- 13 Sea and Birch
- 14 On the Coast
- 15 Toilers of the Sea
- 16 The Headland